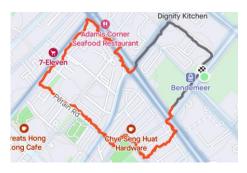

### Bendemeer

Image from Google Maps

Actual route from Nike Run Club App

Actual route from Runkeeper App

Actual route from Strava App