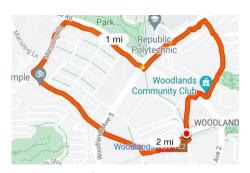

## Sample Routes

### Woodlands

Image from Google Maps

Actual route from Nike Run Club App

Actual route from Runkeeper App

Actual route from Strava App