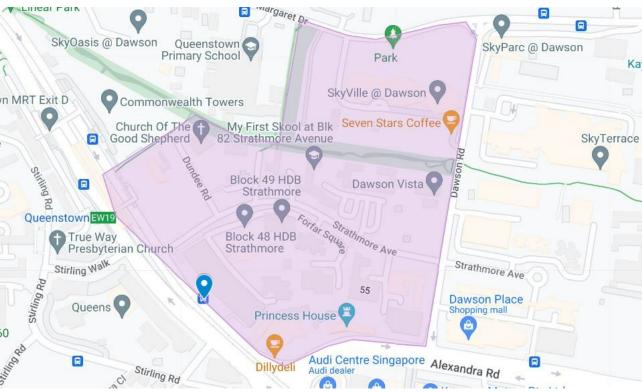

## Sample Routes

### Queenstown

Image from Google Maps

Actual route from Nike Run Club App

Actual route from Runkeeper App

Actual route from Strava App