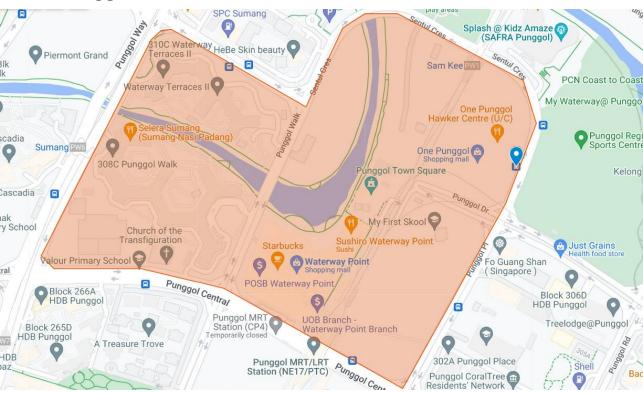

# Sample Routes

### **Punggol**

Image from Google Maps

Actual route from Runkeeper App

Actual route from Strava App