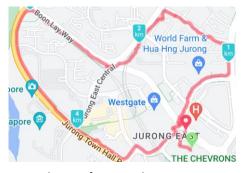

## Sample Routes

### **Jurong East**

Image from Google Maps

Actual route from Runkeeper App

Actual route from Strava App