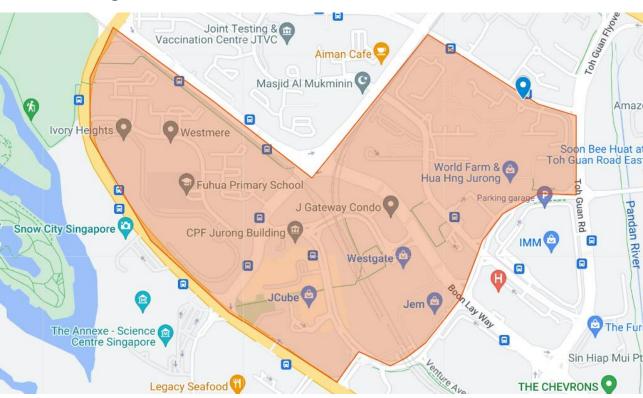

## Sample Routes

### **Jurong East**

Image from Google Maps

Actual route from Runkeeper App

Actual route from Strava App