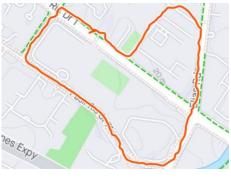

## Sample Routes

### Jurong East (Chinese Garden area)

Image from Google Maps

Actual route from Strava App