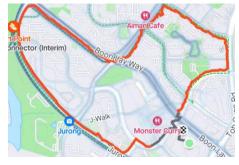

## Sample Routes

### **Jurong East**

Image from Google Maps

Actual route from Runkeeper App

Actual route from Strava App