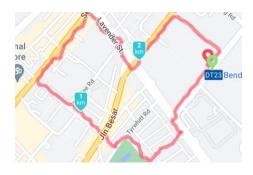

### Bendemeer

Image from Google Maps

Actual route from Nike Run Club App

Actual route from Runkeeper App

Actual route from Strava App