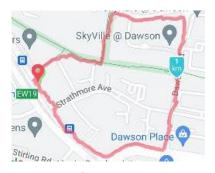

## Sample Routes

### **Tampines Central**

Image from Google Maps

Actual route from Nike Run Club App

Actual route from Runkeeper App

Actual route from Strava App