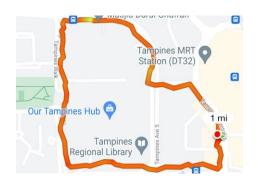

## Sample Routes

### **Tampines Central**

Image from Google Maps

Actual route from Nike Run Club App

Actual route from Runkeeper App

Actual route from Strava App