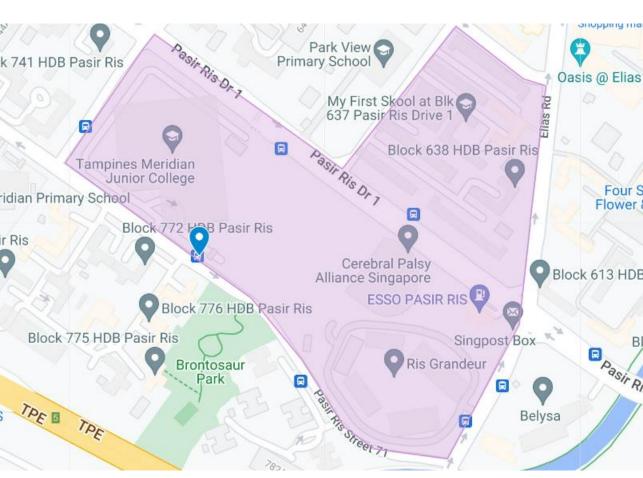

## Sample Routes

#### **Pasir Ris**

Image from Google Maps

Actual route from Strava App