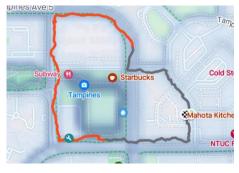

## Sample Routes

### **Tampines Central**

Image from Google Maps

Actual route from Nike Run Club App

Actual route from Runkeeper App

Actual route from Strava App