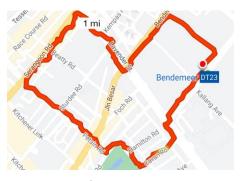

### Bendemeer

Image from Google Maps

Actual route from Nike Run Club App

Actual route from Runkeeper App

Actual route from Strava App