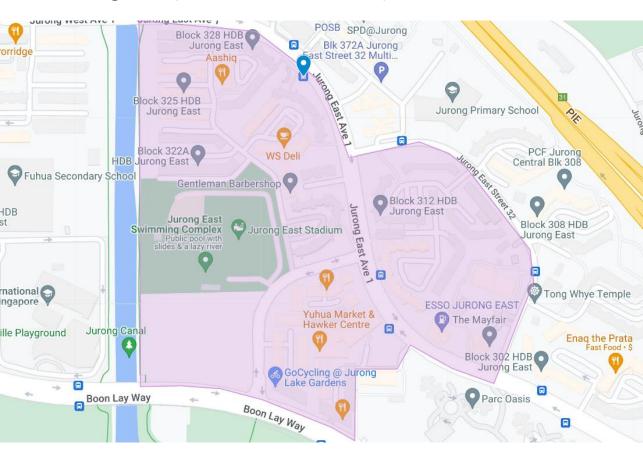

## Sample Routes

### Jurong East (Chinese Garden area)

Image from Google Maps

Actual route from Strava App