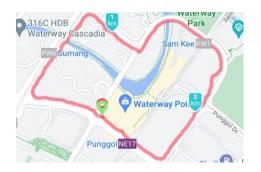

# Sample Routes

### **Punggol**

Image from Google Maps

Actual route from Runkeeper App

Actual route from Strava App