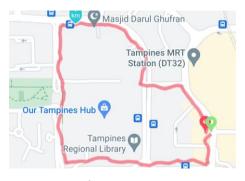

## Sample Routes

### **Tampines Central**

Image from Google Maps

Actual route from Nike Run Club App

Actual route from Runkeeper App

Actual route from Strava App