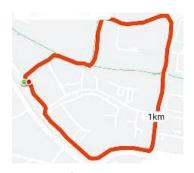

## Sample Routes

### Jurong East (Chinese Garden area)

Image from Google Maps

Actual route from Strava App