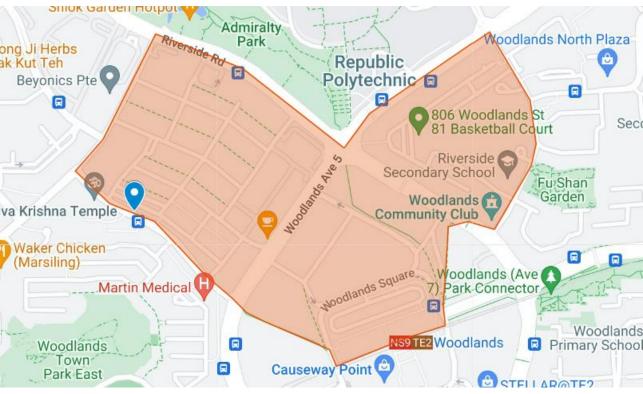

## Sample Routes

### Woodlands

Image from Google Maps

Actual route from Nike Run Club App

Actual route from Runkeeper App

Actual route from Strava App