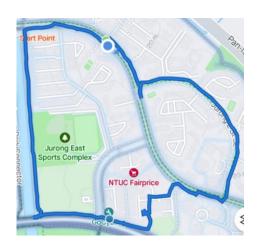

## Sample Routes

### **Jurong East**

Image from Google Maps

Actual route from Runkeeper App

Actual route from Strava App