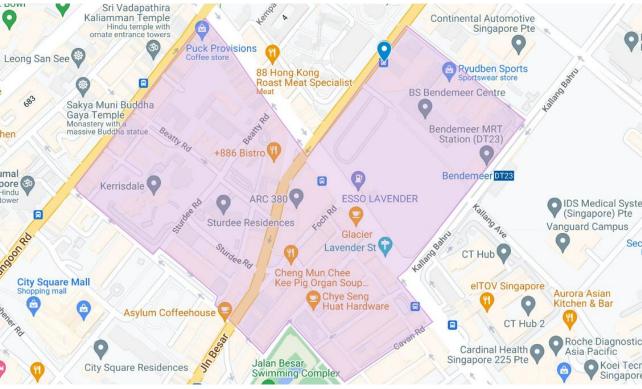

### Bendemeer

Image from Google Maps

Actual route from Nike Run Club App

Actual route from Runkeeper App

Actual route from Strava App