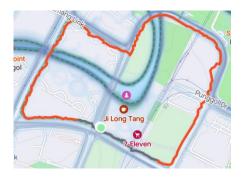

# Sample Routes

### **Punggol**

Image from Google Maps

Actual route from Runkeeper App

Actual route from Strava App