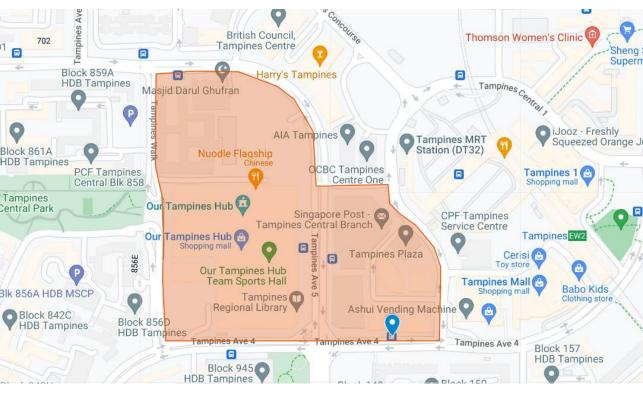

## Sample Routes

### **Tampines Central**

Image from Google Maps

Actual route from Nike Run Club App

Actual route from Runkeeper App

Actual route from Strava App