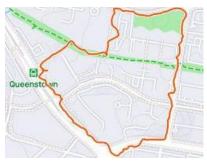

## Sample Routes

### Queenstown

Image from Google Maps

Actual route from Nike Run Club App

Actual route from Runkeeper App

Actual route from Strava App